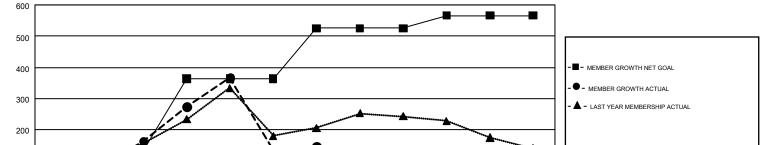

## GOALS AND ACTUAL NEW CLUBS CUMULATIVE

GOALS AND ACTUAL MEMBERS CUMULATIVE

MAR

MAY

JUNE

| DROPPED CLUBS: 5            |     | 105 CLUBS OF 295 ADDED 1 OR MORE | GENDER DISTRIBUTION             |                |     |
|-----------------------------|-----|----------------------------------|---------------------------------|----------------|-----|
|                             |     | NEW MEMBERS                      | MALE                            | 4,374 (53.90%) |     |
|                             |     |                                  | FEMALE                          | 3,741 (46.10%) |     |
| DROPPED MEMBERS             |     |                                  |                                 |                |     |
| DECEASED                    | 15  | CLICK HERE FOR CUMULATIVE        | TOTAL FAMILY UNIT MEMBERS       |                | 434 |
| CLUB CANCELLED 45 OTHER 434 |     | MEMBERSHIP DATA                  | FAMILY MEMBERS PAYING HALF DUES |                |     |
|                             |     |                                  |                                 |                | 230 |
| TOTAL                       | 494 |                                  |                                 |                |     |

FEB

JULY

AUG

SEPT

OCT

NOV

DEC