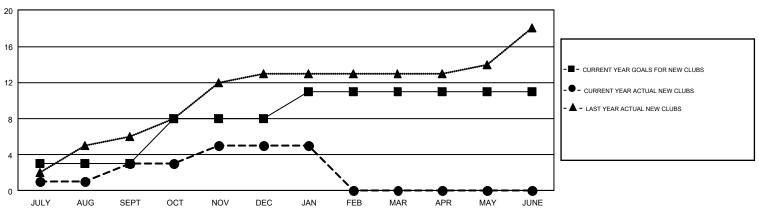

## GOALS AND ACTUAL NEW CLUBS CUMULATIVE

GOALS AND ACTUAL MEMBERS CUMULATIVE

MAR

MAY

JUNE

| DROPPED CLUBS: 5            |     | 105 CLUBS OF 295 ADDED 1 OR MORE | GENDER DISTRIBUTION             |                |     |
|-----------------------------|-----|----------------------------------|---------------------------------|----------------|-----|
|                             |     | NEW MEMBERS                      | MALE                            | 4,374 (53.90%) |     |
|                             |     |                                  | FEMALE                          | 3,741 (46.10%) |     |
| DROPPED MEMBERS             |     |                                  |                                 |                |     |
| DECEASED                    | 15  | CLICK HERE FOR CUMULATIVE        | TOTAL FAMILY UNIT MEMBERS       |                | 434 |
| CLUB CANCELLED 45 OTHER 434 |     | MEMBERSHIP DATA                  | FAMILY MEMBERS PAYING HALF DUES |                |     |
|                             |     |                                  |                                 |                | 230 |
| TOTAL                       | 494 |                                  |                                 |                |     |

FEB

JULY

AUG

SEPT

OCT

NOV

DEC